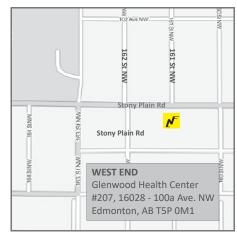

### Please Call 780.421.8495 or Fax 780.467.1778

| ** Patients, Please bring the completed form to your appointment.                                                                                                                                                                                                                                                                                                                                                                                             |                                                                                                     |
|---------------------------------------------------------------------------------------------------------------------------------------------------------------------------------------------------------------------------------------------------------------------------------------------------------------------------------------------------------------------------------------------------------------------------------------------------------------|-----------------------------------------------------------------------------------------------------|
| Appointment Information (see reverse side of page for maps to clinic locations):  Date:Time: Location:                                                                                                                                                                                                                                                                                                                                                        | Please mark the appropriate location:                                                               |
| PATIENT INFORMATION:                                                                                                                                                                                                                                                                                                                                                                                                                                          | FIRST EDMONTON PLACE #1370, 10665 Jasper Ave.                                                       |
| Name: Sex:                                                                                                                                                                                                                                                                                                                                                                                                                                                    | Edmonton, AB T5J3S9                                                                                 |
| Address:                                                                                                                                                                                                                                                                                                                                                                                                                                                      | MILL WOODS Town Centre Professional Building #312, 6203 - 28 Ave.                                   |
| Patient's Note:  To confirm your appointment, please call the clinic 2 days in advance.  If this is your first test and you take Ventolin or Atrovent, please do not take 6 hours before your test.  If you take flovent, alvesco, pulmicort, arnuity or QVAR, you may take before your test.  If all other inhalers, please do not take for 36 hours before your test.  If this is your second or subsequent test, you may take your inhalers as prescribed. | Edmonton, AB T6L6K3  LONDONDERRY  Northeast Medical Centre 7210 - 144 Ave., NW  Edmonton, AB T5C2R7 |
| f you are having difficulty without your inhalers, please use only what is necessary.  Remember to bring your inhalers to the appointment.  Please do not smoke within 4 hours of your appointment and  Please do not eat a large meal within 2 hours of your appointment.                                                                                                                                                                                    | MORTHGATE MALL<br>#2086, 9499 - 137 Ave. NW<br>Edmonton, AB T5E5R8                                  |
| We are a FRAGRANCE FREE facility. Please do not wear any perfumes or colognes on the day of your appointment.                                                                                                                                                                                                                                                                                                                                                 | SHERWOOD PARK                                                                                       |
| Required Tests:  Routine Lung Function (Spirometry/Flow-Volume loops pre & post bronchodilator, Lung Volumes & Diffusing Capacity)                                                                                                                                                                                                                                                                                                                            | Park Place Professional Bldg.<br>#200, 2018 Sherwood Drive<br>Sherwood Park, AB T8A5V3              |
| □ Routine Lung Function & Oximetry (at rest & walking) □ Spirometry/Flow-Volume Loop (pre & post bronchodilator) □ Oximetry (at rest & walking) □ Pulmonary Consult                                                                                                                                                                                                                                                                                           | SOUTHSIDE  Heritage Lane 10859-23 Avenue NW Edmonton, AB T6J 5V3                                    |
| PHYSICIAN INFORMATION:                                                                                                                                                                                                                                                                                                                                                                                                                                        | SPRUCE GROVE  102A - 505 Queen Street Spruce Grove, AB T7X 2V2                                      |
| Physician: Date of Referral: <sub>Day</sub>                                                                                                                                                                                                                                                                                                                                                                                                                   |                                                                                                     |
| Phone Number: Fax Number:                                                                                                                                                                                                                                                                                                                                                                                                                                     | #201 Summit Centre<br>200 Boudreau Road<br>St. Albert, AB T8N6B9                                    |
| Physician comments, special instructions, relevant patient history:  Physician's Note: Please indicate if Beta-2 bronchodilator is contraindicated for your                                                                                                                                                                                                                                                                                                   | WEST END Glenwood Health Center #207, 16028 - 100A Ave. NW                                          |
| patient                                                                                                                                                                                                                                                                                                                                                                                                                                                       | Edmonton, AB, T5P 0M1                                                                               |

#### **CLINIC LOCATIONS**

Patients, please bring completed form to your appointment.

Source: google maps