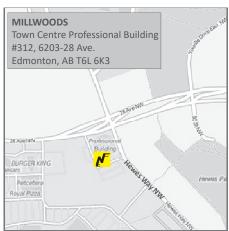

### Please Call 780.421.8495 or Fax 780.467.1778

| ** Patients, Please bring the completed form to your appointment.                                                                                                                                                                                                                                                                                                                                                                                             |                                                                                                     |
|---------------------------------------------------------------------------------------------------------------------------------------------------------------------------------------------------------------------------------------------------------------------------------------------------------------------------------------------------------------------------------------------------------------------------------------------------------------|-----------------------------------------------------------------------------------------------------|
| Appointment Information (see reverse side of page for maps to clinic locations):  Date:Time: Location:                                                                                                                                                                                                                                                                                                                                                        | Please mark the appropriate location:                                                               |
| PATIENT INFORMATION:                                                                                                                                                                                                                                                                                                                                                                                                                                          | FIRST EDMONTON PLACE #1370, 10665 Jasper Ave.                                                       |
| Name: Sex:                                                                                                                                                                                                                                                                                                                                                                                                                                                    | Edmonton, AB T5J3S9                                                                                 |
| Address:                                                                                                                                                                                                                                                                                                                                                                                                                                                      | MILL WOODS Town Centre Professional Building #312, 6203 - 28 Ave.                                   |
| Patient's Note:  To confirm your appointment, please call the clinic 2 days in advance.  If this is your first test and you take Ventolin or Atrovent, please do not take 6 hours before your test.  If you take flovent, alvesco, pulmicort, arnuity or QVAR, you may take before your test.  If all other inhalers, please do not take for 36 hours before your test.  If this is your second or subsequent test, you may take your inhalers as prescribed. | Edmonton, AB T6L6K3  LONDONDERRY  Northeast Medical Centre 7210 - 144 Ave., NW  Edmonton, AB T5C2R7 |
| f you are having difficulty without your inhalers, please use only what is necessary.  Remember to bring your inhalers to the appointment.  Please do not smoke within 4 hours of your appointment and  Please do not eat a large meal within 2 hours of your appointment.                                                                                                                                                                                    | MORTHGATE MALL<br>#2086, 9499 - 137 Ave. NW<br>Edmonton, AB T5E5R8                                  |
| We are a FRAGRANCE FREE facility. Please do not wear any perfumes or colognes on the day of your appointment.                                                                                                                                                                                                                                                                                                                                                 | SHERWOOD PARK                                                                                       |
| Required Tests:  Routine Lung Function (Spirometry/Flow-Volume loops pre & post bronchodilator, Lung Volumes & Diffusing Capacity)                                                                                                                                                                                                                                                                                                                            | Park Place Professional Bldg.<br>#200, 2018 Sherwood Drive<br>Sherwood Park, AB T8A5V3              |
| □ Routine Lung Function & Oximetry (at rest & walking) □ Spirometry/Flow-Volume Loop (pre & post bronchodilator) □ Oximetry (at rest & walking) □ Pulmonary Consult                                                                                                                                                                                                                                                                                           | SOUTHSIDE  Heritage Lane 10859-23 Avenue NW Edmonton, AB T6J 5V3                                    |
| PHYSICIAN INFORMATION:                                                                                                                                                                                                                                                                                                                                                                                                                                        | SPRUCE GROVE  102A - 505 Queen Street Spruce Grove, AB T7X 2V2                                      |
| Physician: Date of Referral: <sub>Day</sub>                                                                                                                                                                                                                                                                                                                                                                                                                   |                                                                                                     |
| Phone Number: Fax Number:                                                                                                                                                                                                                                                                                                                                                                                                                                     | #201 Summit Centre<br>200 Boudreau Road<br>St. Albert, AB T8N6B9                                    |
| Physician comments, special instructions, relevant patient history:  Physician's Note: Please indicate if Beta-2 bronchodilator is contraindicated for your                                                                                                                                                                                                                                                                                                   | WEST END Glenwood Health Center #207, 16028 - 100A Ave. NW                                          |
| patient                                                                                                                                                                                                                                                                                                                                                                                                                                                       | Edmonton, AB, T5P 0M1                                                                               |

#### **CLINIC LOCATIONS**

Patients, please bring completed form to your appointment.

Source: google maps