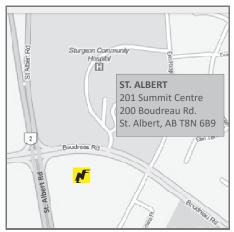

### Please Call 780.421.8495 or Fax 780.467.1778

| ** Patients, Please bring the completed form to your appointment.                                                                                                                                                                                                                                                                                                                                                                                             |                                                                                                     |
|---------------------------------------------------------------------------------------------------------------------------------------------------------------------------------------------------------------------------------------------------------------------------------------------------------------------------------------------------------------------------------------------------------------------------------------------------------------|-----------------------------------------------------------------------------------------------------|
| Appointment Information (see reverse side of page for maps to clinic locations):  Date:Time: Location:                                                                                                                                                                                                                                                                                                                                                        | Please mark the appropriate location:                                                               |
| PATIENT INFORMATION:                                                                                                                                                                                                                                                                                                                                                                                                                                          | FIRST EDMONTON PLACE #1370, 10665 Jasper Ave.                                                       |
| Name: Sex:                                                                                                                                                                                                                                                                                                                                                                                                                                                    | Edmonton, AB T5J3S9                                                                                 |
| Address:                                                                                                                                                                                                                                                                                                                                                                                                                                                      | MILL WOODS Town Centre Professional Building #312, 6203 - 28 Ave.                                   |
| Patient's Note:  To confirm your appointment, please call the clinic 2 days in advance.  If this is your first test and you take Ventolin or Atrovent, please do not take 6 hours before your test.  If you take flovent, alvesco, pulmicort, arnuity or QVAR, you may take before your test.  If all other inhalers, please do not take for 36 hours before your test.  If this is your second or subsequent test, you may take your inhalers as prescribed. | Edmonton, AB T6L6K3  LONDONDERRY  Northeast Medical Centre 7210 - 144 Ave., NW  Edmonton, AB T5C2R7 |
| f you are having difficulty without your inhalers, please use only what is necessary.  Remember to bring your inhalers to the appointment.  Please do not smoke within 4 hours of your appointment and  Please do not eat a large meal within 2 hours of your appointment.                                                                                                                                                                                    | MORTHGATE MALL<br>#2086, 9499 - 137 Ave. NW<br>Edmonton, AB T5E5R8                                  |
| We are a FRAGRANCE FREE facility. Please do not wear any perfumes or colognes on the day of your appointment.                                                                                                                                                                                                                                                                                                                                                 | SHERWOOD PARK                                                                                       |
| Required Tests:  Routine Lung Function (Spirometry/Flow-Volume loops pre & post bronchodilator, Lung Volumes & Diffusing Capacity)                                                                                                                                                                                                                                                                                                                            | Park Place Professional Bldg.<br>#200, 2018 Sherwood Drive<br>Sherwood Park, AB T8A5V3              |
| □ Routine Lung Function & Oximetry (at rest & walking) □ Spirometry/Flow-Volume Loop (pre & post bronchodilator) □ Oximetry (at rest & walking) □ Pulmonary Consult                                                                                                                                                                                                                                                                                           | SOUTHSIDE  Heritage Lane 10859-23 Avenue NW Edmonton, AB T6J 5V3                                    |
| PHYSICIAN INFORMATION:                                                                                                                                                                                                                                                                                                                                                                                                                                        | SPRUCE GROVE  102A - 505 Queen Street Spruce Grove, AB T7X 2V2                                      |
| Physician: Date of Referral: <sub>Day</sub>                                                                                                                                                                                                                                                                                                                                                                                                                   |                                                                                                     |
| Phone Number: Fax Number:                                                                                                                                                                                                                                                                                                                                                                                                                                     | #201 Summit Centre<br>200 Boudreau Road<br>St. Albert, AB T8N6B9                                    |
| Physician comments, special instructions, relevant patient history:  Physician's Note: Please indicate if Beta-2 bronchodilator is contraindicated for your                                                                                                                                                                                                                                                                                                   | WEST END Glenwood Health Center #207, 16028 - 100A Ave. NW                                          |
| patient                                                                                                                                                                                                                                                                                                                                                                                                                                                       | Edmonton, AB, T5P 0M1                                                                               |

#### **CLINIC LOCATIONS**

Patients, please bring completed form to your appointment.

Source: google maps