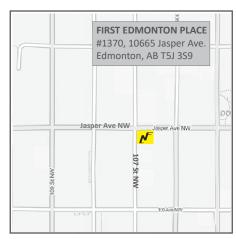

### Please Call 780.421.8495 or Fax 780.467.1778

| ** Patients, Please bring the completed form to your appointment.                                                                                                                                                                                                                                                                                                                                                                                             |                                                                                                     |
|---------------------------------------------------------------------------------------------------------------------------------------------------------------------------------------------------------------------------------------------------------------------------------------------------------------------------------------------------------------------------------------------------------------------------------------------------------------|-----------------------------------------------------------------------------------------------------|
| Appointment Information (see reverse side of page for maps to clinic locations):  Date:Time: Location:                                                                                                                                                                                                                                                                                                                                                        | Please mark the appropriate location:                                                               |
| PATIENT INFORMATION:                                                                                                                                                                                                                                                                                                                                                                                                                                          | FIRST EDMONTON PLACE #1370, 10665 Jasper Ave.                                                       |
| Name: Sex:                                                                                                                                                                                                                                                                                                                                                                                                                                                    | Edmonton, AB T5J3S9                                                                                 |
| Address:                                                                                                                                                                                                                                                                                                                                                                                                                                                      | MILL WOODS Town Centre Professional Building #312, 6203 - 28 Ave.                                   |
| Patient's Note:  To confirm your appointment, please call the clinic 2 days in advance.  If this is your first test and you take Ventolin or Atrovent, please do not take 6 hours before your test.  If you take flovent, alvesco, pulmicort, arnuity or QVAR, you may take before your test.  If all other inhalers, please do not take for 36 hours before your test.  If this is your second or subsequent test, you may take your inhalers as prescribed. | Edmonton, AB T6L6K3  LONDONDERRY  Northeast Medical Centre 7210 - 144 Ave., NW  Edmonton, AB T5C2R7 |
| f you are having difficulty without your inhalers, please use only what is necessary.  Remember to bring your inhalers to the appointment.  Please do not smoke within 4 hours of your appointment and  Please do not eat a large meal within 2 hours of your appointment.                                                                                                                                                                                    | MORTHGATE MALL<br>#2086, 9499 - 137 Ave. NW<br>Edmonton, AB T5E5R8                                  |
| We are a FRAGRANCE FREE facility. Please do not wear any perfumes or colognes on the day of your appointment.                                                                                                                                                                                                                                                                                                                                                 | SHERWOOD PARK                                                                                       |
| Required Tests:  Routine Lung Function (Spirometry/Flow-Volume loops pre & post bronchodilator, Lung Volumes & Diffusing Capacity)                                                                                                                                                                                                                                                                                                                            | Park Place Professional Bldg.<br>#200, 2018 Sherwood Drive<br>Sherwood Park, AB T8A5V3              |
| □ Routine Lung Function & Oximetry (at rest & walking) □ Spirometry/Flow-Volume Loop (pre & post bronchodilator) □ Oximetry (at rest & walking) □ Pulmonary Consult                                                                                                                                                                                                                                                                                           | SOUTHSIDE  Heritage Lane 10859-23 Avenue NW Edmonton, AB T6J 5V3                                    |
| PHYSICIAN INFORMATION:                                                                                                                                                                                                                                                                                                                                                                                                                                        | SPRUCE GROVE  102A - 505 Queen Street Spruce Grove, AB T7X 2V2                                      |
| Physician: Date of Referral: <sub>Day</sub>                                                                                                                                                                                                                                                                                                                                                                                                                   |                                                                                                     |
| Phone Number: Fax Number:                                                                                                                                                                                                                                                                                                                                                                                                                                     | #201 Summit Centre<br>200 Boudreau Road<br>St. Albert, AB T8N6B9                                    |
| Physician comments, special instructions, relevant patient history:  Physician's Note: Please indicate if Beta-2 bronchodilator is contraindicated for your                                                                                                                                                                                                                                                                                                   | WEST END Glenwood Health Center #207, 16028 - 100A Ave. NW                                          |
| patient                                                                                                                                                                                                                                                                                                                                                                                                                                                       | Edmonton, AB, T5P 0M1                                                                               |

#### **CLINIC LOCATIONS**

Patients, please bring completed form to your appointment.

Source: google maps