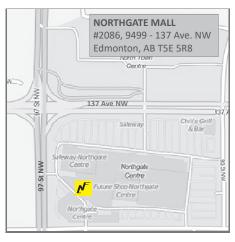

### Please Call 780.421.8495 or Fax 780.467.1778

| ** Patients, Please bring the completed form to your appointment.                                                                                                                                                                                                                                                                                                                                                                                             |                                                                                                     |
|---------------------------------------------------------------------------------------------------------------------------------------------------------------------------------------------------------------------------------------------------------------------------------------------------------------------------------------------------------------------------------------------------------------------------------------------------------------|-----------------------------------------------------------------------------------------------------|
| Appointment Information (see reverse side of page for maps to clinic locations):  Date:Time: Location:                                                                                                                                                                                                                                                                                                                                                        | Please mark the appropriate location:                                                               |
| PATIENT INFORMATION:                                                                                                                                                                                                                                                                                                                                                                                                                                          | FIRST EDMONTON PLACE #1370, 10665 Jasper Ave.                                                       |
| Name: Sex:                                                                                                                                                                                                                                                                                                                                                                                                                                                    | Edmonton, AB T5J3S9                                                                                 |
| Address:                                                                                                                                                                                                                                                                                                                                                                                                                                                      | MILL WOODS Town Centre Professional Building #312, 6203 - 28 Ave.                                   |
| Patient's Note:  To confirm your appointment, please call the clinic 2 days in advance.  If this is your first test and you take Ventolin or Atrovent, please do not take 6 hours before your test.  If you take flovent, alvesco, pulmicort, arnuity or QVAR, you may take before your test.  If all other inhalers, please do not take for 36 hours before your test.  If this is your second or subsequent test, you may take your inhalers as prescribed. | Edmonton, AB T6L6K3  LONDONDERRY  Northeast Medical Centre 7210 - 144 Ave., NW  Edmonton, AB T5C2R7 |
| f you are having difficulty without your inhalers, please use only what is necessary.  Remember to bring your inhalers to the appointment.  Please do not smoke within 4 hours of your appointment and  Please do not eat a large meal within 2 hours of your appointment.                                                                                                                                                                                    | MORTHGATE MALL<br>#2086, 9499 - 137 Ave. NW<br>Edmonton, AB T5E5R8                                  |
| We are a FRAGRANCE FREE facility. Please do not wear any perfumes or colognes on the day of your appointment.                                                                                                                                                                                                                                                                                                                                                 | SHERWOOD PARK                                                                                       |
| Required Tests:  Routine Lung Function (Spirometry/Flow-Volume loops pre & post bronchodilator, Lung Volumes & Diffusing Capacity)                                                                                                                                                                                                                                                                                                                            | Park Place Professional Bldg.<br>#200, 2018 Sherwood Drive<br>Sherwood Park, AB T8A5V3              |
| □ Routine Lung Function & Oximetry (at rest & walking) □ Spirometry/Flow-Volume Loop (pre & post bronchodilator) □ Oximetry (at rest & walking) □ Pulmonary Consult                                                                                                                                                                                                                                                                                           | SOUTHSIDE  Heritage Lane 10859-23 Avenue NW Edmonton, AB T6J 5V3                                    |
| PHYSICIAN INFORMATION:                                                                                                                                                                                                                                                                                                                                                                                                                                        | SPRUCE GROVE  102A - 505 Queen Street Spruce Grove, AB T7X 2V2                                      |
| Physician: Date of Referral: <sub>Day</sub>                                                                                                                                                                                                                                                                                                                                                                                                                   |                                                                                                     |
| Phone Number: Fax Number:                                                                                                                                                                                                                                                                                                                                                                                                                                     | #201 Summit Centre<br>200 Boudreau Road<br>St. Albert, AB T8N6B9                                    |
| Physician comments, special instructions, relevant patient history:  Physician's Note: Please indicate if Beta-2 bronchodilator is contraindicated for your                                                                                                                                                                                                                                                                                                   | WEST END Glenwood Health Center #207, 16028 - 100A Ave. NW                                          |
| patient                                                                                                                                                                                                                                                                                                                                                                                                                                                       | Edmonton, AB, T5P 0M1                                                                               |

#### **CLINIC LOCATIONS**

Patients, please bring completed form to your appointment.

Source: google maps