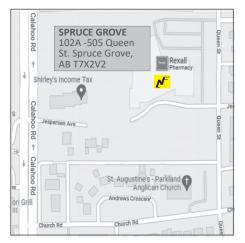

### Please Call 780.421.8495 or Fax 780.467.1778

| ** Patients, Please bring the completed form to your appointment.                                                                                                                                                                                                                                                                                                                                                                                             |                                                                                                     |
|---------------------------------------------------------------------------------------------------------------------------------------------------------------------------------------------------------------------------------------------------------------------------------------------------------------------------------------------------------------------------------------------------------------------------------------------------------------|-----------------------------------------------------------------------------------------------------|
| Appointment Information (see reverse side of page for maps to clinic locations):  Date:Time: Location:                                                                                                                                                                                                                                                                                                                                                        | Please mark the appropriate location:                                                               |
| PATIENT INFORMATION:                                                                                                                                                                                                                                                                                                                                                                                                                                          | FIRST EDMONTON PLACE #1370, 10665 Jasper Ave.                                                       |
| Name: Sex:                                                                                                                                                                                                                                                                                                                                                                                                                                                    | Edmonton, AB T5J3S9                                                                                 |
| Address:                                                                                                                                                                                                                                                                                                                                                                                                                                                      | MILL WOODS Town Centre Professional Building #312, 6203 - 28 Ave.                                   |
| Patient's Note:  To confirm your appointment, please call the clinic 2 days in advance.  If this is your first test and you take Ventolin or Atrovent, please do not take 6 hours before your test.  If you take flovent, alvesco, pulmicort, arnuity or QVAR, you may take before your test.  If all other inhalers, please do not take for 36 hours before your test.  If this is your second or subsequent test, you may take your inhalers as prescribed. | Edmonton, AB T6L6K3  LONDONDERRY  Northeast Medical Centre 7210 - 144 Ave., NW  Edmonton, AB T5C2R7 |
| f you are having difficulty without your inhalers, please use only what is necessary.  Remember to bring your inhalers to the appointment.  Please do not smoke within 4 hours of your appointment and  Please do not eat a large meal within 2 hours of your appointment.                                                                                                                                                                                    | MORTHGATE MALL<br>#2086, 9499 - 137 Ave. NW<br>Edmonton, AB T5E5R8                                  |
| We are a FRAGRANCE FREE facility. Please do not wear any perfumes or colognes on the day of your appointment.                                                                                                                                                                                                                                                                                                                                                 | SHERWOOD PARK                                                                                       |
| Required Tests:  Routine Lung Function (Spirometry/Flow-Volume loops pre & post bronchodilator, Lung Volumes & Diffusing Capacity)                                                                                                                                                                                                                                                                                                                            | Park Place Professional Bldg.<br>#200, 2018 Sherwood Drive<br>Sherwood Park, AB T8A5V3              |
| □ Routine Lung Function & Oximetry (at rest & walking) □ Spirometry/Flow-Volume Loop (pre & post bronchodilator) □ Oximetry (at rest & walking) □ Pulmonary Consult                                                                                                                                                                                                                                                                                           | SOUTHSIDE  Heritage Lane 10859-23 Avenue NW Edmonton, AB T6J 5V3                                    |
| PHYSICIAN INFORMATION:                                                                                                                                                                                                                                                                                                                                                                                                                                        | SPRUCE GROVE  102A - 505 Queen Street Spruce Grove, AB T7X 2V2                                      |
| Physician: Date of Referral: <sub>Day</sub>                                                                                                                                                                                                                                                                                                                                                                                                                   |                                                                                                     |
| Phone Number: Fax Number:                                                                                                                                                                                                                                                                                                                                                                                                                                     | #201 Summit Centre<br>200 Boudreau Road<br>St. Albert, AB T8N6B9                                    |
| Physician comments, special instructions, relevant patient history:  Physician's Note: Please indicate if Beta-2 bronchodilator is contraindicated for your                                                                                                                                                                                                                                                                                                   | WEST END Glenwood Health Center #207, 16028 - 100A Ave. NW                                          |
| patient                                                                                                                                                                                                                                                                                                                                                                                                                                                       | Edmonton, AB, T5P 0M1                                                                               |

#### **CLINIC LOCATIONS**

Patients, please bring completed form to your appointment.

Source: google maps