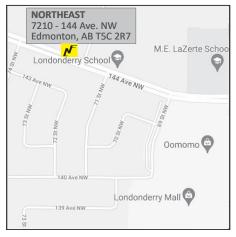

### Please Call 780.421.8495 or Fax 780.467.1778

| ** Patients, Please bring the completed form to your appointment.                                                                                                                                                                                                                                                                                                                                                                                             |                                                                                                     |
|---------------------------------------------------------------------------------------------------------------------------------------------------------------------------------------------------------------------------------------------------------------------------------------------------------------------------------------------------------------------------------------------------------------------------------------------------------------|-----------------------------------------------------------------------------------------------------|
| Appointment Information (see reverse side of page for maps to clinic locations):  Date:Time: Location:                                                                                                                                                                                                                                                                                                                                                        | Please mark the appropriate location:                                                               |
| PATIENT INFORMATION:                                                                                                                                                                                                                                                                                                                                                                                                                                          | FIRST EDMONTON PLACE #1370, 10665 Jasper Ave.                                                       |
| Name: Sex:                                                                                                                                                                                                                                                                                                                                                                                                                                                    | Edmonton, AB T5J3S9                                                                                 |
| Address:                                                                                                                                                                                                                                                                                                                                                                                                                                                      | MILL WOODS Town Centre Professional Building #312, 6203 - 28 Ave.                                   |
| Patient's Note:  To confirm your appointment, please call the clinic 2 days in advance.  If this is your first test and you take Ventolin or Atrovent, please do not take 6 hours before your test.  If you take flovent, alvesco, pulmicort, arnuity or QVAR, you may take before your test.  If all other inhalers, please do not take for 36 hours before your test.  If this is your second or subsequent test, you may take your inhalers as prescribed. | Edmonton, AB T6L6K3  LONDONDERRY  Northeast Medical Centre 7210 - 144 Ave., NW  Edmonton, AB T5C2R7 |
| f you are having difficulty without your inhalers, please use only what is necessary.  Remember to bring your inhalers to the appointment.  Please do not smoke within 4 hours of your appointment and  Please do not eat a large meal within 2 hours of your appointment.                                                                                                                                                                                    | MORTHGATE MALL<br>#2086, 9499 - 137 Ave. NW<br>Edmonton, AB T5E5R8                                  |
| We are a FRAGRANCE FREE facility. Please do not wear any perfumes or colognes on the day of your appointment.                                                                                                                                                                                                                                                                                                                                                 | SHERWOOD PARK                                                                                       |
| Required Tests:  Routine Lung Function (Spirometry/Flow-Volume loops pre & post bronchodilator, Lung Volumes & Diffusing Capacity)                                                                                                                                                                                                                                                                                                                            | Park Place Professional Bldg.<br>#200, 2018 Sherwood Drive<br>Sherwood Park, AB T8A5V3              |
| □ Routine Lung Function & Oximetry (at rest & walking) □ Spirometry/Flow-Volume Loop (pre & post bronchodilator) □ Oximetry (at rest & walking) □ Pulmonary Consult                                                                                                                                                                                                                                                                                           | SOUTHSIDE  Heritage Lane 10859-23 Avenue NW Edmonton, AB T6J 5V3                                    |
| PHYSICIAN INFORMATION:                                                                                                                                                                                                                                                                                                                                                                                                                                        | SPRUCE GROVE  102A - 505 Queen Street Spruce Grove, AB T7X 2V2                                      |
| Physician: Date of Referral: <sub>Day</sub>                                                                                                                                                                                                                                                                                                                                                                                                                   |                                                                                                     |
| Phone Number: Fax Number:                                                                                                                                                                                                                                                                                                                                                                                                                                     | #201 Summit Centre<br>200 Boudreau Road<br>St. Albert, AB T8N6B9                                    |
| Physician comments, special instructions, relevant patient history:  Physician's Note: Please indicate if Beta-2 bronchodilator is contraindicated for your                                                                                                                                                                                                                                                                                                   | WEST END Glenwood Health Center #207, 16028 - 100A Ave. NW                                          |
| patient                                                                                                                                                                                                                                                                                                                                                                                                                                                       | Edmonton, AB, T5P 0M1                                                                               |

#### **CLINIC LOCATIONS**

Patients, please bring completed form to your appointment.

Source: google maps