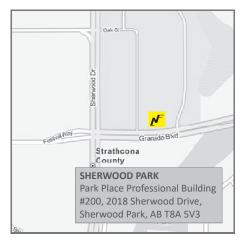

### Please Call 780.421.8495 or Fax 780.467.1778

| ** Patients, Please bring the completed form to your appointment.                                                                                                                                                                                                                                                                                                                                                                                             |                                                                                                     |
|---------------------------------------------------------------------------------------------------------------------------------------------------------------------------------------------------------------------------------------------------------------------------------------------------------------------------------------------------------------------------------------------------------------------------------------------------------------|-----------------------------------------------------------------------------------------------------|
| Appointment Information (see reverse side of page for maps to clinic locations):  Date:Time: Location:                                                                                                                                                                                                                                                                                                                                                        | Please mark the appropriate location:                                                               |
| PATIENT INFORMATION:                                                                                                                                                                                                                                                                                                                                                                                                                                          | FIRST EDMONTON PLACE #1370, 10665 Jasper Ave.                                                       |
| Name: Sex:                                                                                                                                                                                                                                                                                                                                                                                                                                                    | Edmonton, AB T5J3S9                                                                                 |
| Address:                                                                                                                                                                                                                                                                                                                                                                                                                                                      | MILL WOODS Town Centre Professional Building #312, 6203 - 28 Ave.                                   |
| Patient's Note:  To confirm your appointment, please call the clinic 2 days in advance.  If this is your first test and you take Ventolin or Atrovent, please do not take 6 hours before your test.  If you take flovent, alvesco, pulmicort, arnuity or QVAR, you may take before your test.  If all other inhalers, please do not take for 36 hours before your test.  If this is your second or subsequent test, you may take your inhalers as prescribed. | Edmonton, AB T6L6K3  LONDONDERRY  Northeast Medical Centre 7210 - 144 Ave., NW  Edmonton, AB T5C2R7 |
| f you are having difficulty without your inhalers, please use only what is necessary.  Remember to bring your inhalers to the appointment.  Please do not smoke within 4 hours of your appointment and  Please do not eat a large meal within 2 hours of your appointment.                                                                                                                                                                                    | MORTHGATE MALL<br>#2086, 9499 - 137 Ave. NW<br>Edmonton, AB T5E5R8                                  |
| We are a FRAGRANCE FREE facility. Please do not wear any perfumes or colognes on the day of your appointment.                                                                                                                                                                                                                                                                                                                                                 | SHERWOOD PARK                                                                                       |
| Required Tests:  Routine Lung Function (Spirometry/Flow-Volume loops pre & post bronchodilator, Lung Volumes & Diffusing Capacity)                                                                                                                                                                                                                                                                                                                            | Park Place Professional Bldg.<br>#200, 2018 Sherwood Drive<br>Sherwood Park, AB T8A5V3              |
| □ Routine Lung Function & Oximetry (at rest & walking) □ Spirometry/Flow-Volume Loop (pre & post bronchodilator) □ Oximetry (at rest & walking) □ Pulmonary Consult                                                                                                                                                                                                                                                                                           | SOUTHSIDE  Heritage Lane 10859-23 Avenue NW Edmonton, AB T6J 5V3                                    |
| PHYSICIAN INFORMATION:                                                                                                                                                                                                                                                                                                                                                                                                                                        | SPRUCE GROVE  102A - 505 Queen Street Spruce Grove, AB T7X 2V2                                      |
| Physician: Date of Referral: <sub>Day</sub>                                                                                                                                                                                                                                                                                                                                                                                                                   |                                                                                                     |
| Phone Number: Fax Number:                                                                                                                                                                                                                                                                                                                                                                                                                                     | #201 Summit Centre<br>200 Boudreau Road<br>St. Albert, AB T8N6B9                                    |
| Physician comments, special instructions, relevant patient history:  Physician's Note: Please indicate if Beta-2 bronchodilator is contraindicated for your                                                                                                                                                                                                                                                                                                   | WEST END Glenwood Health Center #207, 16028 - 100A Ave. NW                                          |
| patient                                                                                                                                                                                                                                                                                                                                                                                                                                                       | Edmonton, AB, T5P 0M1                                                                               |

#### **CLINIC LOCATIONS**

Patients, please bring completed form to your appointment.

Source: google maps