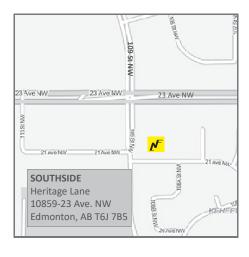

### Please Call 780.421.8495 or Fax 780.467.1778

| ** Patients, Please bring the completed form to your appointment.                                                                                                                                                                                                                                                                                                                                                                                             |                                                                                                     |
|---------------------------------------------------------------------------------------------------------------------------------------------------------------------------------------------------------------------------------------------------------------------------------------------------------------------------------------------------------------------------------------------------------------------------------------------------------------|-----------------------------------------------------------------------------------------------------|
| Appointment Information (see reverse side of page for maps to clinic locations):  Date:Time: Location:                                                                                                                                                                                                                                                                                                                                                        | Please mark the appropriate location:                                                               |
| PATIENT INFORMATION:                                                                                                                                                                                                                                                                                                                                                                                                                                          | FIRST EDMONTON PLACE #1370, 10665 Jasper Ave.                                                       |
| Name: Sex:                                                                                                                                                                                                                                                                                                                                                                                                                                                    | Edmonton, AB T5J3S9                                                                                 |
| Address:                                                                                                                                                                                                                                                                                                                                                                                                                                                      | MILL WOODS Town Centre Professional Building #312, 6203 - 28 Ave.                                   |
| Patient's Note:  To confirm your appointment, please call the clinic 2 days in advance.  If this is your first test and you take Ventolin or Atrovent, please do not take 6 hours before your test.  If you take flovent, alvesco, pulmicort, arnuity or QVAR, you may take before your test.  If all other inhalers, please do not take for 36 hours before your test.  If this is your second or subsequent test, you may take your inhalers as prescribed. | Edmonton, AB T6L6K3  LONDONDERRY  Northeast Medical Centre 7210 - 144 Ave., NW  Edmonton, AB T5C2R7 |
| f you are having difficulty without your inhalers, please use only what is necessary.  Remember to bring your inhalers to the appointment.  Please do not smoke within 4 hours of your appointment and  Please do not eat a large meal within 2 hours of your appointment.                                                                                                                                                                                    | MORTHGATE MALL<br>#2086, 9499 - 137 Ave. NW<br>Edmonton, AB T5E5R8                                  |
| We are a FRAGRANCE FREE facility. Please do not wear any perfumes or colognes on the day of your appointment.                                                                                                                                                                                                                                                                                                                                                 | SHERWOOD PARK                                                                                       |
| Required Tests:  Routine Lung Function (Spirometry/Flow-Volume loops pre & post bronchodilator, Lung Volumes & Diffusing Capacity)                                                                                                                                                                                                                                                                                                                            | Park Place Professional Bldg.<br>#200, 2018 Sherwood Drive<br>Sherwood Park, AB T8A5V3              |
| □ Routine Lung Function & Oximetry (at rest & walking) □ Spirometry/Flow-Volume Loop (pre & post bronchodilator) □ Oximetry (at rest & walking) □ Pulmonary Consult                                                                                                                                                                                                                                                                                           | SOUTHSIDE  Heritage Lane 10859-23 Avenue NW Edmonton, AB T6J 5V3                                    |
| PHYSICIAN INFORMATION:                                                                                                                                                                                                                                                                                                                                                                                                                                        | SPRUCE GROVE  102A - 505 Queen Street Spruce Grove, AB T7X 2V2                                      |
| Physician: Date of Referral: <sub>Day</sub>                                                                                                                                                                                                                                                                                                                                                                                                                   |                                                                                                     |
| Phone Number: Fax Number:                                                                                                                                                                                                                                                                                                                                                                                                                                     | #201 Summit Centre<br>200 Boudreau Road<br>St. Albert, AB T8N6B9                                    |
| Physician comments, special instructions, relevant patient history:  Physician's Note: Please indicate if Beta-2 bronchodilator is contraindicated for your                                                                                                                                                                                                                                                                                                   | WEST END Glenwood Health Center #207, 16028 - 100A Ave. NW                                          |
| patient                                                                                                                                                                                                                                                                                                                                                                                                                                                       | Edmonton, AB, T5P 0M1                                                                               |

#### **CLINIC LOCATIONS**

Patients, please bring completed form to your appointment.

Source: google maps